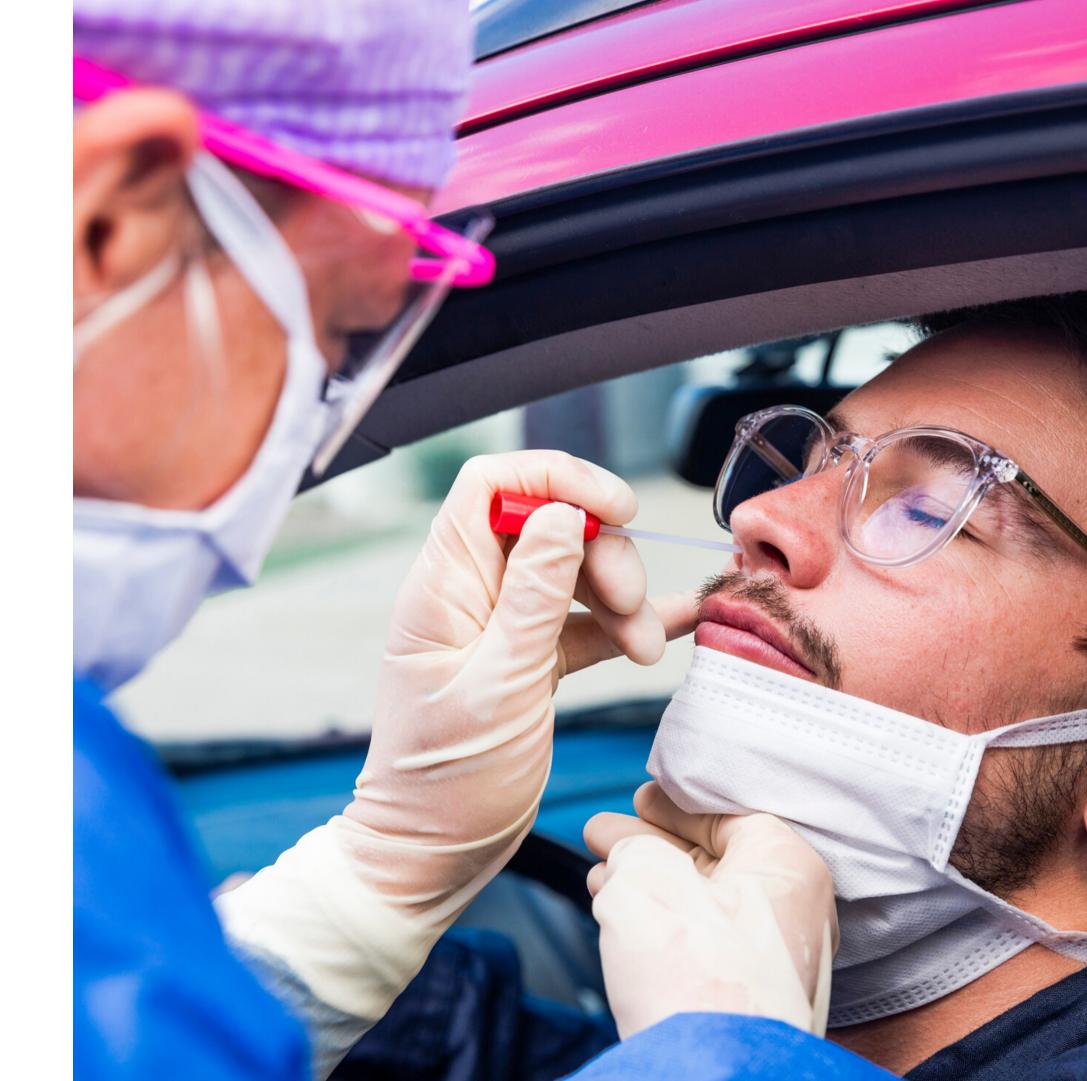

# PCR TESTING

A nasal swab is collected and sent to the lab for processing with results available in 24 hours.

When performing this test under laboratory settings the results are 100% accurate.

Test are performed at Surtox Labs in Elmwood Park, NJ a CLIA Certified Laboratory.