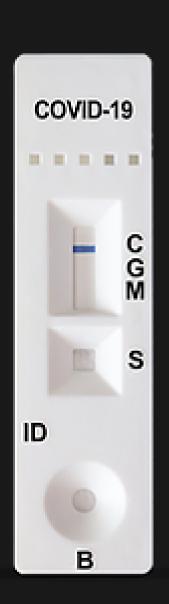

# Real Tests Real Results

Healgen COVID-19 IgG/IgM Rapid Test

### **CLINICAL EVALUATION**

Positive Percent Agreement (PPA): IgG 96.7%; IgM 86.7%Overall 96.7% Negative Percent Agreement (NPA): IgG 98.0%; IgM 99.0%; Overall 97.0%

## **CLINICAL AGREEMENT**

Clinical Agreement with Characterized Samples Sensitivity: IgG 96.7%; IgM 100%; Combined 100% Specificity: IgG 97.5%; IgM 100%; Combined 97.5%