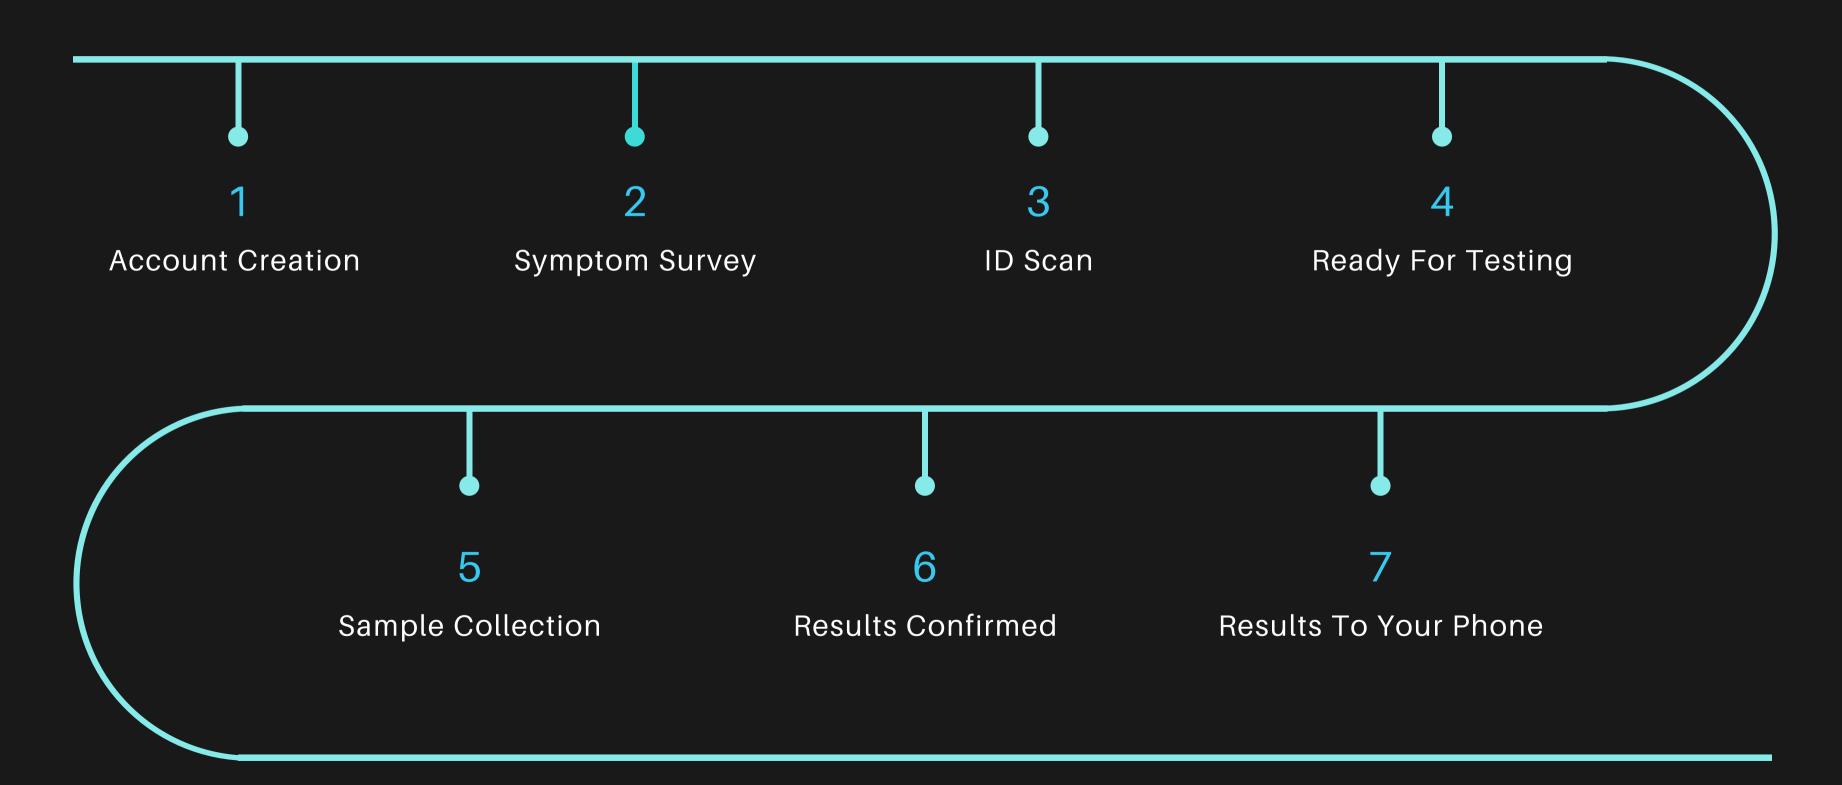

compliance and data security is our #1 priority. Routine security audits ensure your information remains private.



#### LIVE SUPPORT

Chat, Call or Email. Our Care-Team is ready to walk you through any step of the process.

## HIGH VOLUME

Processing rates as high as 100+ patients per hour.

## MAJOR MARKET AVAILABILITY

Available across the contiguous US.

## ASSITED REGISTRATION

For those in need of help, extra staff can be placed on the line for assisted intake.

## TURN-KEY ACTIVATION

Setup and activated within 7-10 days.

## SAFETY & COMPLIANCE

All staff are qualified and credentialed.
Testing is supervised by a CLIA Laboratory.

## FAST RESULTS

Available in as little as 15 minutes. Samples sent tothe lab are ready in 24 hrs.



## **Customer Experience**

**Testing Process** 



# Real Tests Real Results





Healgen COVID-19 IgG/IgM Rapid Test

### **CLINICAL EVALUATION**

Positive Percent Agreement (PPA): IgG 96.7%; IgM 86.7%Overall 96.7% Negative Percent Agreement (NPA): IgG 98.0%; IgM 99.0%; Overall 97.0%

## **CLINICAL AGREEMENT**

Clinical Agreement with Characterized Samples Sensitivity: IgG 96.7%; IgM 100%; Combined 100% Specificity: IgG 97.5%; IgM 100%; Combined 97.5%

# PCR TESTING

A nasal swab is collected and sent to the lab for processing with results available in 24 hours.

When performing this test under laboratory settings the results are 100% accurate.

Test are performed at Surtox Labs in Elmwood Park, NJ a CLIA Certified Laboratory.





## **PRICING**

There are number of factors that go into pricing our services including types of tests per